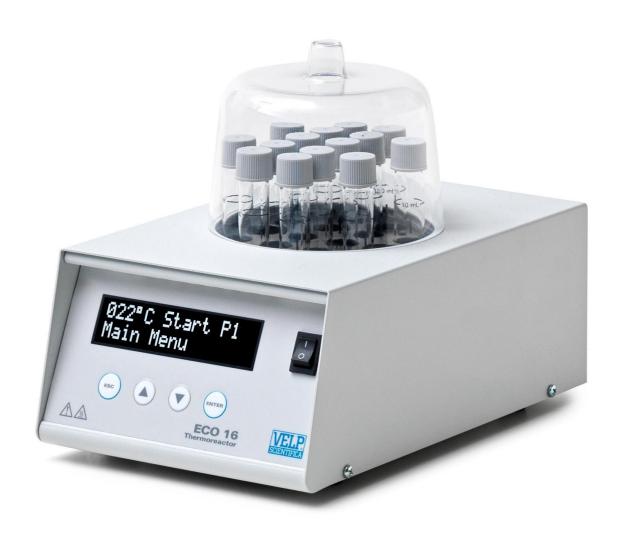

## ECO 16 COD Thermoreactor

16-position thermoreactor for Chemical Oxygen Demand (COD) with settable temperature and operating time

## Precise, Intuitive and Versatile

COD Analysis Thermoreactor ECO 16 ensures a simple and easy programming of time and temperature, the parameters involved in the analysis.

- Electronic temperature control
- Temperature regulation from ambient to 165 °C
- Analysis time can be set from 1 to 999 minutes or continuous
- Processes up to 14 x Ø 16 mm test tubes
- Plus 2 x Ø 22 mm test tubes simultaneously
- LCD countdown display shows the temperature and remaining time
- COD analysis in only 30 minutes at 160 °C

## **TECHNICAL DATA**

| CONSTRUCTION MATERIAL           | Epoxy painted metal structure                                            |
|---------------------------------|--------------------------------------------------------------------------|
| HOLES NUMBER AND DIAMETER       | 14 pos. (Ø 16 mm) and 2 pos. (Ø 22 mm)                                   |
| SET TEMPERATURE                 | Display visualization                                                    |
| COUNTDOWN                       | Display visualization                                                    |
| SELECTABLE WORKING TEMPERATURES | From room temperature to 165 °C, resolution 1 °C                         |
| SELECTABLE WORKING TIMES        | From 0 to 999 minutes or continuous operation                            |
| TEMPERATURE STABILITY           | ± 0.5 °C                                                                 |
| TEMPERATURE HOMOGENEITY         | ± 0.5 °C                                                                 |
| TEMPERATURE PRECISION           | ±1°C                                                                     |
| VISUAL SIGNAL                   | Reaching of set temperature, Countdown                                   |
| ACOUSTIC AND VISUAL SIGNAL      | End of cycle, Probe interruption, Broken probe, Exceed temperature range |
| DIMENSION (WXHXD)               | 168x110x269 mm (6.4x4.3x10.6 in)                                         |
| POWER                           | 550 W                                                                    |
| WEIGHT                          | 3,8 Kg (8.4 lb)                                                          |
|                                 |                                                                          |