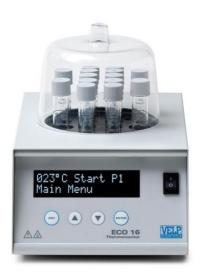

## ECO 16 COD Thermoreactor

16-position thermoreactor for Chemical Oxygen Demand (COD) with settable temperature and operating time

## Precise, Intuitive and Versatile

COD Analysis Thermoreactor ECO 16 ensures a simple and easy programming of time and temperature, the parameters involved in the analysis.

- Electronic temperature control
- Temperature regulation from ambient to 165 °C
- Analysis time can be set from 1 to 999 minutes or continuous
- Processes up to 14 x Ø 16 mm test tubes
- Plus 2 x Ø 22 mm test tubes simultaneously
- LCD countdown display shows the temperature and remaining time
- COD analysis in only 30 minutes at 160 °C

## **TECHNICAL DATA**

| CONSTRUCTION MATERIAL           | Epoxy painted metal structure                                            |
|---------------------------------|--------------------------------------------------------------------------|
| HOLES NUMBER AND DIAMETER       | 14 pos. (Ø 16 mm) and 2 pos. (Ø 22 mm)                                   |
| SET TEMPERATURE                 | Display visualization                                                    |
| COUNTDOWN                       | Display visualization                                                    |
| SELECTABLE WORKING TEMPERATURES | From room temperature to 165 °C, resolution 1 °C                         |
| SELECTABLE WORKING TIMES        | From 0 to 999 minutes or continuous operation                            |
| TEMPERATURE STABILITY           | ± 0.5 °C                                                                 |
| TEMPERATURE HOMOGENEITY         | ± 0.5 °C                                                                 |
| TEMPERATURE PRECISION           | ±1°C                                                                     |
| VISUAL SIGNAL                   | Reaching of set temperature, Countdown                                   |
| ACOUSTIC AND VISUAL SIGNAL      | End of cycle, Probe interruption, Broken probe, Exceed temperature range |
| DIMENSION (WXHXD)               | 168x110x269 mm (6.4x4.3x10.6 in)                                         |
| POWER                           | 550 W                                                                    |
| WEIGHT                          | 3,8 Kg (8.4 lb)                                                          |
|                                 |                                                                          |